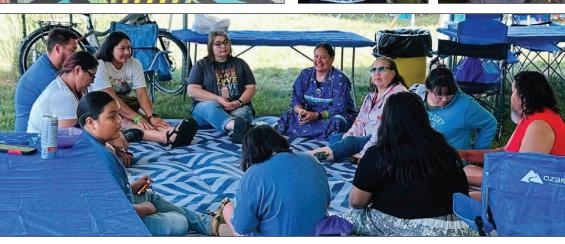

## **Ho-Chunk Nation Hosts 4th Annual Family Healing Camp**

Kaili Berg

The Ho-Chunk Nation successfully hosted its 4th Annual Family Healing Camp, a three-day event dedicated to fostering healing, learning, and community connection from August 6-8, 2024, at the Andrew Blackhawk Powwow Grounds.

This year's theme, "A Safe Place to Learn, Share and Heal," reflected the camp's core mission: to offer a nurturing environment where families and individuals could connect with their Ho-Chunk culture, share their stories, and find pathways to healing.

The Family Healing Camp featured a wide range of activities designed to cater to all age groups. Participants engaged in learning circles, where they explored traditional practices, wellness strategies, and cultural teachings.

#### ANNOUNCEMENTS **ELDERS**

Continued from Page 1 their personal healing journeys, offering support and inspiration to others.

Meals were provided throughout the event, ensuring that participants were wellfed and able to fully engage in the activities. On-site childcare services allowed parents to participate without worry, while various wellness activities, including fitness sessions and mental health workshops, promoted overall well-being.

Informational booths were set up to provide resources and support on health and wellness topics, and talking circles offered safe and confidential spaces for open dialogue. À scavenger hunt added a fun and engaging element, encouraging teamwork and exploration of the campgrounds.