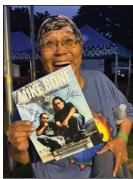

## **Ho-Chunk Nation Hosts 4th Annual Family Healing Camp**

Kaili Berg

The Ho-Chunk Nation successfully hosted its 4th Annual Family Healing Camp, a three-day event dedicated to fostering healing, learning, and community connection from August 6-8, 2024, at the Andrew Blackhawk Powwow Grounds.

This year's theme, "A Safe Place to Learn, Share and Heal," reflected the camp's core mission: to offer a nurturing environment where families and individuals could connect with their Ho-Chunk culture, share their stories, and find pathways to healing.

6. Ricky Allen

John Perry, Jr.

Pamela Snowball

Roger Youngthunder

Randy Schoenacher

Elders Birthdays

motivational presentation by Mike Bone, a dynamic duo known for their powerful messages of resilience and strength. Their presence energized and inspired participants, adding a unique and uplifting element to the

As the Ho-Chunk Nation continues to prioritize the well-being of its members, the Family Healing Camp provided an opportunity for participants to connect, learn, and heal together.

16. Faye Begay

Clarice Jackson