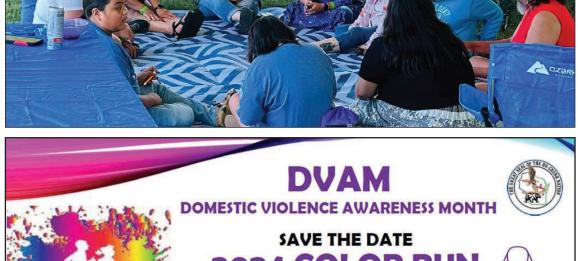

## **Ho-Chunk Nation Hosts 4th Annual Family Healing Camp**

Kaili Berg

The Ho-Chunk Nation successfully hosted its 4th Annual Family Healing Camp, a three-day event dedicated to fostering healing, learning, and community connection from August 6-8, 2024, at the Andrew Blackhawk Powwow Grounds.

This year's theme, "A Safe Place to Learn, Share and Heal," reflected the camp's core mission: to offer a nurturing environment where families and individuals could connect with their Ho-Chunk culture, share their stories, and find pathways to healing.

The Family Healing Camp featured a wide range of activities designed to cater to all age groups. Participants engaged in learning circles, where they explored traditional practices, wellness strategies, and cultural teachings.

The event also included camping opportunities, allowing attendees to connect with nature and enjoy the beautiful surroundings of the powwow grounds.

Journey sharing sessions provided a platform for individuals to share Continued on Page 3