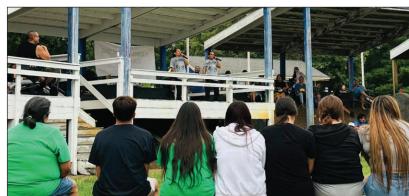

#### ANNOUNCEMENTS **ELDERS**

Continued from Page 1 their personal healing journeys, offering support and inspiration to others.

Meals were provided throughout the event, ensuring that participants were wellfed and able to fully engage in the activities. On-site childcare services allowed parents to participate without worry, while various wellness activities, including fitness sessions and mental health workshops, promoted overall well-being.

Informational booths were set up to provide resources and support on health and wellness topics, and talking circles offered safe and confidential spaces for open dialogue. À scavenger hunt added a fun and engaging element, encouraging teamwork and exploration of the campgrounds.

6. Ricky Allen

John Perry, Jr.

Pamela Snowball

Roger Youngthunder

Randy Schoenacher

Elders Birthdays

motivational presentation by Mike Bone, a dynamic duo known for their powerful messages of resilience and strength. Their presence energized and inspired participants, adding a unique and uplifting element to the