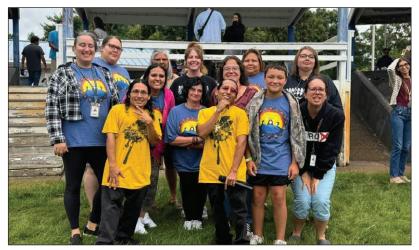

## **Ho-Chunk Nation Hosts 4th Annual Family Healing Camp**

Kaili Berg

The Ho-Chunk Nation successfully hosted its 4th Annual Family Healing Camp, a three-day event dedicated to fostering healing, learning, and community connection from August 6-8, 2024, at the Andrew Blackhawk Powwow Grounds.

This year's theme, "A Safe Place to Learn, Share and Heal," reflected the camp's core mission: to offer a nurturing environment where families and individuals could connect with their Ho-Chunk culture, share their stories, and find pathways to healing.

The Family Healing Camp featured a wide range of activities designed to cater to all age groups. Participants engaged in learning circles, where they explored traditional practices, wellness strategies, and cultural teachings.

The event also included camping opportunities, allowing attendees to connect with nature and enjoy the beautiful surroundings of the powwow grounds.

Journey sharing sessions provided a platform for individuals to share Continued on Page 3